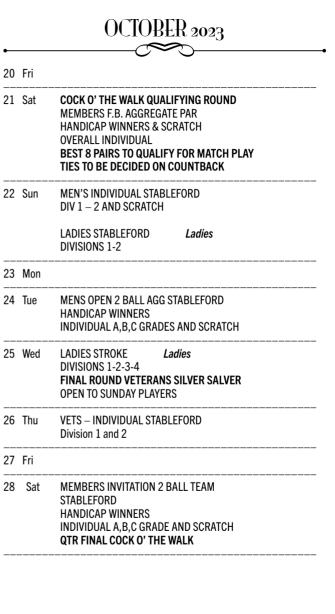

\_\_\_\_\_

\_\_\_\_\_

|                    | SEPTEMBER 2023                                    |       |     | OCTOBER 2023                                                                                                                        |  |
|--------------------|---------------------------------------------------|-------|-----|-------------------------------------------------------------------------------------------------------------------------------------|--|
| Divisior<br>29 Fri | INDIVIDUAL STABLEFORD<br>1 1 and 2                | 1<br> | Sun | OPEN MEDLEY IRISH FOUR BALL<br>BEST TWO SCORES OF THE GROUP<br>MEN AND LADIES INDIVIDUAL<br>DAYLIGHT SAVING STARTS                  |  |
|                    | ERS CANADIAN FOURSOMES<br>CAP WINNERS AND SCRATCH | 2     | Mon | LABOUR DAY<br>OPEN MEDLEY TWO BALL TEAM STABLEFORD<br>HANDICAP WINNERS<br>INDIVIDUAL MEMBERS & LADIES                               |  |
|                    |                                                   | 3     | Tue | MENS OPEN 2 BALL TEAM STABLEFORD<br>HANDICAP WINNERS<br>INDIVIDUAL A,B,C GRADES AND SCRATCH                                         |  |
|                    |                                                   | 4     | Wed | LADIES PAR <i>Ladies</i><br>Divisions 1-2-3-4<br><b>Veterans Captain's trophy</b><br>Best overall wed & Sun                         |  |
|                    |                                                   | 5     | Thu | VETS – CAPTAIN VS PRESIDENT                                                                                                         |  |
|                    |                                                   | 6     | Fri |                                                                                                                                     |  |
|                    |                                                   | 7     | Sat | MEMBERS MONTHLY MEDAL – STROKE<br>INDIVIDUAL A, B, C GRADES<br>HANDICAP AND SCRATCH                                                 |  |
|                    |                                                   | 8     | Sun | MEN'S OPEN STABLEFORD<br>INDIVIDUAL Div 1 & 2 AND SCRATCH                                                                           |  |
|                    |                                                   |       |     | LADIES PAR <i>Ladies</i><br>DIVISIONS 1-2<br><b>VETERANS CAPTAIN'S TROPHY</b><br>BEST OVERALL WED & SUN<br>Last Day School Holidays |  |
|                    |                                                   | 9     | Mon |                                                                                                                                     |  |

| •      | OCTOBER 2023                                                                                                                                                                           |
|--------|----------------------------------------------------------------------------------------------------------------------------------------------------------------------------------------|
| 10 Tue | MENS OPEN 2 BALL AGG STABLEFORD<br>HANDICAP WINNERS<br>INDIVIDUAL A,B,C GRADES AND SCRATCH                                                                                             |
| 11 Wed | PINK DAY – OPEN DAY Ladies<br>GAME TBC                                                                                                                                                 |
| 12 Thu | VETS – INDIVIDUAL STABLEFORD<br>Division 1 and 2                                                                                                                                       |
| 13 Fri |                                                                                                                                                                                        |
| 14 Sat | MENS OPEN 2 BALL MULTIPLER STABLEFORD<br>HANDICAP WINNERS<br>INDIVIDUAL A,B,C GRADES AND SCRATCH                                                                                       |
| 15 Sun | MENS OPEN 2B AGG STABLEFORD<br>Handicap Winner<br>Individual Winner<br>Ladies Stroke <i>Ladies</i><br>Divisions 1-2                                                                    |
|        | 7TH CLUB MEDAL – PUTTING<br>Veterans divisions 1-2                                                                                                                                     |
| 16 Mon |                                                                                                                                                                                        |
| 17 Tue | MENS OPEN INDIVIDUALSTABLEFORD<br>A, B, C GRADES HANDICAP AND SCRATCH                                                                                                                  |
| 18 Wed | LADIES STROKE <i>Ladies</i><br>Divisions 1-2-3-4<br><b>7th Club Medal – Putting</b><br>Veterans Divisions 1-2-3-4<br><b>1st Round Veterans Silver Salver</b><br>Open to Sunday Players |
| 19 Thu | VETS – 4 BALL AMBROSE                                                                                                                                                                  |

| <u>99</u> | Sun | MEN'S OPEN STABLEFORD<br>INDIVIDUAL Div 1 & 2 AND SCRATCH                    |
|-----------|-----|------------------------------------------------------------------------------|
|           |     | LADIES STROKE <i>Ladies</i><br>DIVISIONS 1-2<br>GOLD MEDAL PLAYOFF WED & SUN |
| 30        | Mon |                                                                              |
| 31        | Tue | OPEN 2BALL TEAM STABLEFORD<br>TEAM WINNERS<br>INDIVIDUAL A,B,C & SCRATCH     |