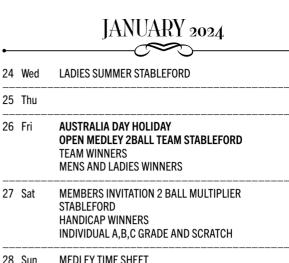

13 Sat IRISH TEAM STABLEFORD (BEST 2 SCORES per 4 BALL TEAM) HANDICAP TEAM WINNERS INDIVIDUAL A, B, C AND SCRATCH

38

|    |     | JANUARY 2024                                                                                                   |        |
|----|-----|----------------------------------------------------------------------------------------------------------------|--------|
| 14 | Sun | MEDLEY TIME SHEET<br>OPEN MEN'S STABLEFORD<br>HANDICAP WINNERS DIV 1 & 2 and SCRATCH<br>LADIES HANDICAP WINNER | Ladia  |
|    |     | LADIES SUMMER SHIELD 9 HOLE COMP<br>930-1015                                                                   | Ladies |
| 15 | Mon |                                                                                                                |        |
| 16 | Tue | MENS OPEN 2 BALL AGG STABLEFORD<br>HANDICAP WINNERS<br>INDIVIDUAL A,B,C GRADES AND SCRATCH                     |        |
| 17 | Wed | LADIES SUMMER STABLEFORD Ladies                                                                                |        |
| 18 | Thu | VETS - INDIVIDUAL STABLEFORD                                                                                   |        |
| 19 | Fri |                                                                                                                |        |
| 20 | Sat | MENS OPEN 2 BALL AGG STABLEFORD<br>HANDICAP WINNERS<br>INDIVIDUAL A,B,C GRADES AND SCRATCH                     |        |
| 21 | Sun | MEDLEY TIME SHEET<br>OPEN MEN' INDIVIDUAL STABLEFORD<br>DIV 1 & 2 AND SCRATCH<br>LADIES HANDICAP WINNER        |        |
|    |     | LADIES SUMMER SHIELD 9 HOLE COMP<br>930-1015                                                                   | Ladies |
| 22 | Mon |                                                                                                                |        |
| 23 | Tue | MENS OPEN TWO BALL TEAM STABLEFORD<br>HANDICAP WINNERS<br>INDIVIDUAL MEMBERS & LADIES                          |        |

| 28 | Sun | MEDLEY TIME SHEET<br>OPEN MEN'S STABLEFORD<br>HANDICAP WINNERS DIV 1 & 2 and SCRATCH<br>LADIES HANDICAP WINNER |        |
|----|-----|----------------------------------------------------------------------------------------------------------------|--------|
|    |     | LADIES SUMMER SHIELD 9 HOLE COMP<br>930-1015                                                                   | Ladies |